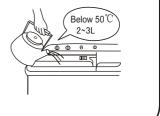

#### When the water is frozen

• Pour hot water below 50°C into the wash tub to soak it completely. Then turn the pulsator with hands gently. Please confirm the drainage can work normally before next using.